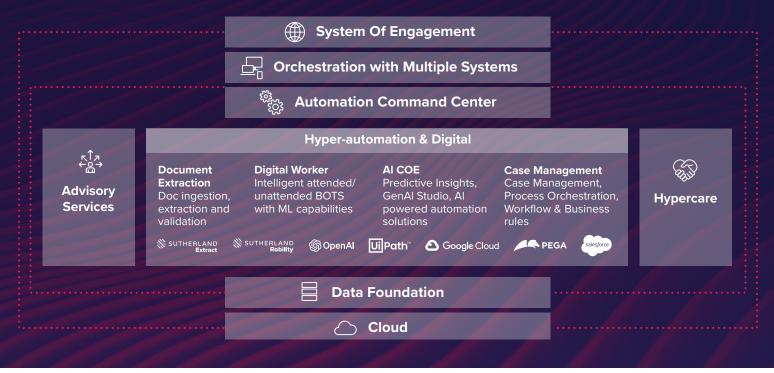

Advisory Services: Customized automation strategies aligned with your goals, including automation maturity studies, operational excellence frameworks, proof-ofconcept validations, and advanced mining techniques to maximize business impact.

**Gen Al Studio:** Seamlessly automate front, middle, and back-office processes with our tech stack, featuring intelligent bots, Al center of excellence, and Al-driven case management, doc extraction supported by proprietary platforms and strategic industry partnerships.

**Hypercare:** Ensure continuous efficiency with 24/7 support, including bot maintenance, helpdesk services, enhancements, and a global command center to minimize downtime and maximize operational resilience.

# Sutherland FinTelligent: Overview

A platform-agnostic and future-ready hyperautomation solution that covers it all - from advisory to process re-engineering to implementation and hypercare.